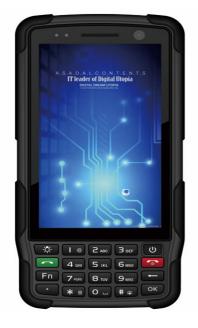

## KL 07 TELECOM TEST PDA

KL 07 is a handheld intelligent PDA which is especially designed for the telecommunication field engineers operation and maintenance.

Features: Better portability, more powerful functions, more stable performance and higher reliability. With user fiendly interdace, simple operation.

It is the best choise for telecommunication installation and maintenance tasks.

## **INFORMATION**

Android 7.1 OS 4 core 1.4GHz CPU RAM 2G (3G)

ROM 16G (32G)

Support b/g/n/ac

Multiple function: smart phone, barcode scann, ADSL2 ì VDSL2, optical power meter, VFL, cable tracing, DMM test, landline telephone, ONU, IPTV test, field strenght meter, 1Gbps download speed, HDMI, Fiber renger